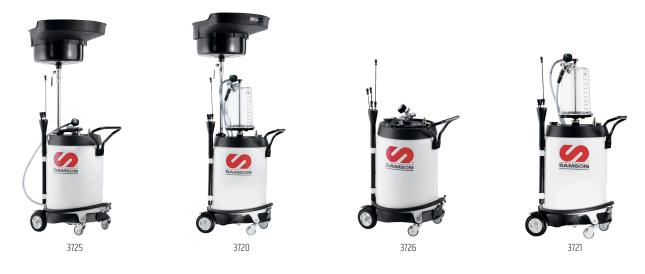

### COMBINED OIL SUCTION AND GRAVITY COLLECTION UNITS

Can be used remotely once vacuum is created inside the steel reservoir. Oversized telescopic collection bowl with anti-splash guard. Includes 8 pc wand kit 737 950.300

| 3725  | 27 gallon combined oil suction & gravity collection unit                              | SM 837 809 |
|-------|---------------------------------------------------------------------------------------|------------|
| 3725K | 27 gallon combined oil suction & gravity collection unit - Black                      | SM 837 809 |
| 3720  | 27 gallon combined oil suction & gravity collection unit w/ 10 qt transparent chamber | SM 837 803 |

### **OIL SUCTION UNITS**

Can be used remotely once vacuum is created inside the steel reservoir. Includes 8 pc wand kit 737 950.300

| 3726  | 27 gallon oil suction unit                                      | SM 837 807 |
|-------|-----------------------------------------------------------------|------------|
| 3721  | 27 gallon oil suction unit w/ 10 qt transparent chamber         | SM 837 804 |
| 3721K | 27 gallon oil suction unit w/ 10 qt transparent chamber - Black | SM 837 804 |